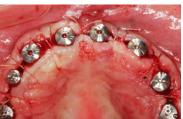

11. Immediate mandibular implant placement following extraction and alveolectomy. 12. Second stage surgery 4 months later. (note regenerated bone). 13. Abutment placement. (note band of adequate keratinized tissue buccally and lingually).