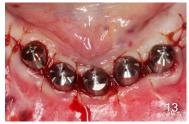

11. Immediate mandibular implant placement following extraction and alveolectomy. 12. Second stage surgery 4 months later. (note regenerated bone). 13. Abutment placement. (note band of adequate keratinized tissue buccally and lingually).