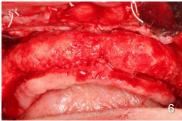

6. Four months following grafting, an excellent 10 mm wide alveolar ridge is ready to receive dental implants.

7. Four months post extraction, a CBCT generated stent was fabricated and 8 maxillary implants were placed ideally. 8. Following 4 months of healing, second stage surgery was performed and abutments placed. 9, 10. All mandibular teeth were extracted and utilizing a computer generated surgical guide, 5 implants were immediately placed.