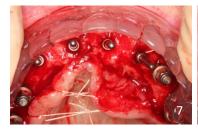

6. Four months following grafting, an excellent 10 mm wide alveolar ridge is ready to receive dental implants.

7. Four months post extraction, a CBCT generated stent was fabricated and 8 maxillary implants were placed ideally. 8. Following 4 months of healing, second stage surgery was performed and abutments placed. 9, 10. All mandibular teeth were extracted and utilizing a computer generated surgical guide, 5 implants were immediately placed.