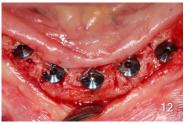

11. Immediate mandibular implant placement following extraction and alveolectomy. 12. Second stage surgery 4 months later. (note regenerated bone). 13. Abutment placement. (note band of adequate keratinized tissue buccally and lingually).