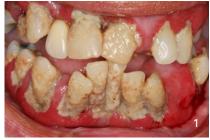

## Restoring Hope Immediate Implant and Alveolar Reconstruction

Surgical treatment by **Dr. Michael Sonick**Restorative dentistry by **Dr. Michael Reynolds** 

**1, 2.** After years of dental avoidance, this 65 year old female presented with generalized severe periodontitis and gross decay – a terminal dentition.