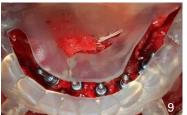

6. Four months following grafting, an excellent 10 mm wide alveolar ridge is ready to receive dental implants.

7. Four months post extraction, a CBCT generated stent was fabricated and 8 maxillary implants were placed ideally. 8. Following 4 months of healing, second stage surgery was performed and abutments placed. 9, 10. All mandibular teeth were extracted and utilizing a computer generated surgical guide, 5 implants were immediately placed.