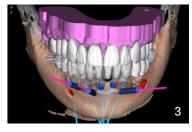

3. Digital scanning and treatment planning were done for complete dentures (conventional impressions were not possible due to tooth mobility) and full arch maxillary and mandibular implant supported prostheses. 4. Surgical guides were 3D printed. 5. Maxillary extractions and ridge augmentation with cancellous allograft, growth factors and resorbable bovine membranes were performed.