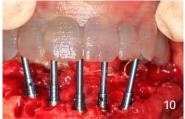

6. Four months following grafting, an excellent 10 mm wide alveolar ridge is ready to receive dental implants.

7. Four months post extraction, a CBCT generated stent was fabricated and 8 maxillary implants were placed ideally. 8. Following 4 months of healing, second stage surgery was performed and abutments placed. 9, 10. All mandibular teeth were extracted and utilizing a computer generated surgical guide, 5 implants were immediately placed.