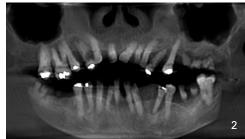

3. Digital scanning and treatment planning were done for complete dentures (conventional impressions were not possible due to tooth mobility) and full arch maxillary and mandibular implant supported prostheses. 4. Surgical guides were 3D printed. 5. Maxillary extractions and ridge augmentation with cancellous allograft, growth factors and resorbable bovine membranes were performed.

6. Four months following grafting, an excellent 10 mm wide alveolar ridge is ready to receive dental implants.

7. Four months post extraction, a CBCT generated stent was fabricated and 8 maxillary implants were placed ideally. 8. Following 4 months of healing, second stage surgery was performed and abutments placed. 9, 10. All mandibular teeth were extracted and utilizing a computer generated surgical guide, 5 implants were immediately placed.