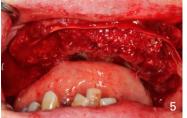

3. Digital scanning and treatment planning were done for complete dentures (conventional impressions were not possible due to tooth mobility) and full arch maxillary and mandibular implant supported prostheses. 4. Surgical guides were 3D printed. 5. Maxillary extractions and ridge augmentation with cancellous allograft, growth factors and resorbable bovine membranes were performed.